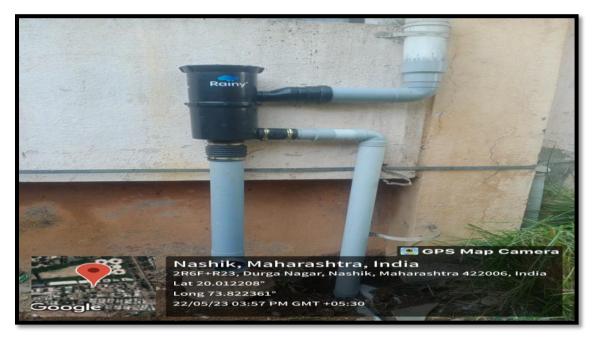

#### 7.1.4. Geo tagged photographs of Rain Water Harvesting Facility

Rain water harvesting facility

7.1.4 Geotagged Photographs of Construction of water tanks