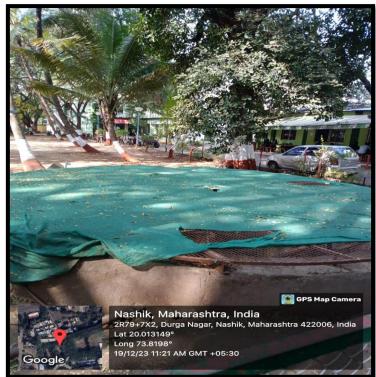

#### 7.1.4. Geo tagged photographs of Rain Water Harvesting Facility

Rain water harvesting facility

7.1.4 Geotagged Photographs of Construction of water tanks

#### Construction of tanks for water conservation

PRINCIPAL K.K.Wagh College of Pharmacy Panchavati, Nashik-422 003.