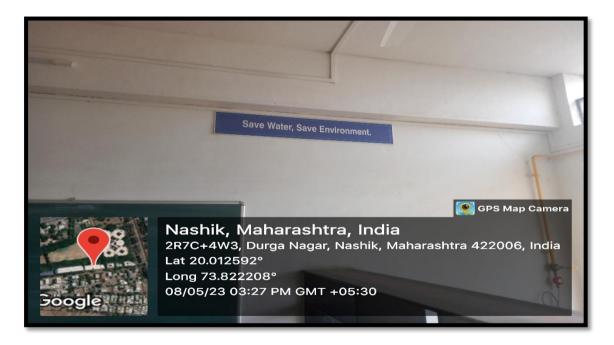

### **Boards in Labs for Water Conservation Message**

PRINCIPAL K.K.Wagh College of Pharmacy Panchavati, Nashik-422 003.