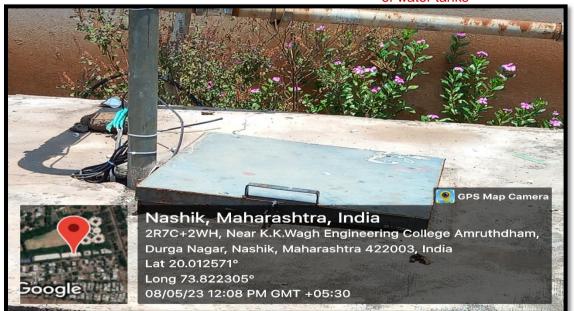

#### 7.1.4. Geo tagged photographs of Rain Water Harvesting Facility

Rain water harvesting facility

7.1.4 Geotagged Photographs of Construction of water tanks

#### Construction of tanks for water conservation

PRINCIPAL K.K.Wagh College of Pharmacy Panchavati, Nashik-422 003.